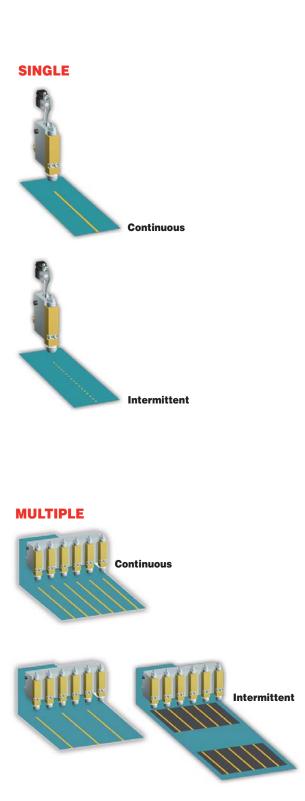

## FOR HOT MELT AND REACTIVE HOT MELT ADHESIVES CONTINUOUS AND INTERMITTENT APPLICATIONS

**HIP-MITSU GGL** self-cleaning automatic guns for packaging and assembly applications are designed for continuous and intermittent applications of hot melt and reactive hot melt adhesives.

The design and realization of the **GGL** automatic guns guarantee a long life of all components, also in extreme conditions.

Temperature control is electronically managed.

**GGL** guns are available with different nozzle diameters; the basic standard series include from single up to eight modules configurations.