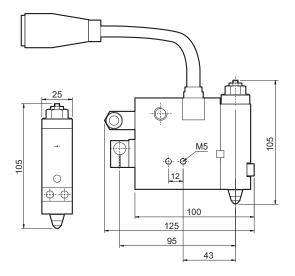

The design and realization of the **GGL** automatic guns guarantee a long life of all components, also in extreme conditions.

Temperature control is electronically managed.

**GGL** guns are available with different nozzle diameters; the basic standard series include from single up to eight modules configurations.

Custom-designed automatic guns for special applications can be also engineered.

**GGL** guns can be installed in vertical, horizontal or inverted position.

Easy needle regulation for adhesive's quantity adjustment

Maintenance and substitution of the modules only adjusting two screws

Filter group with interchangeable cartridge