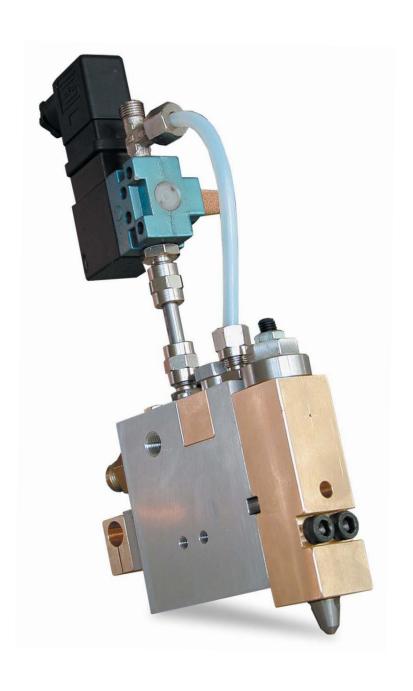

## "SELF-CLEANING GUNS" - Model GGL

## FOR HOT MELT AND REACTIVE HOT MELT ADHESIVES CONTINUOUS AND INTERMITTENT APPLICATIONS

**HIP-MITSU GGL** self-cleaning automatic guns for packaging and assembly applications are designed for continuous and intermittent applications of hot melt and reactive hot melt adhesives.

**GGL** guns guarantee in all conditions of use a clean cut-off at high operating speeds.

**GGL** guns can use a wide range of adhesives.

A filter integrated in the main gun's body guarantees in all conditions of use a perfect and uniform adhesive application.

The design and realization of the **GGL** automatic guns guarantee a long life of all components, also in extreme conditions.

Temperature control is electronically managed.

**GGL** guns are available with different nozzle diameters; the basic standard series include from single up to eight modules configurations.